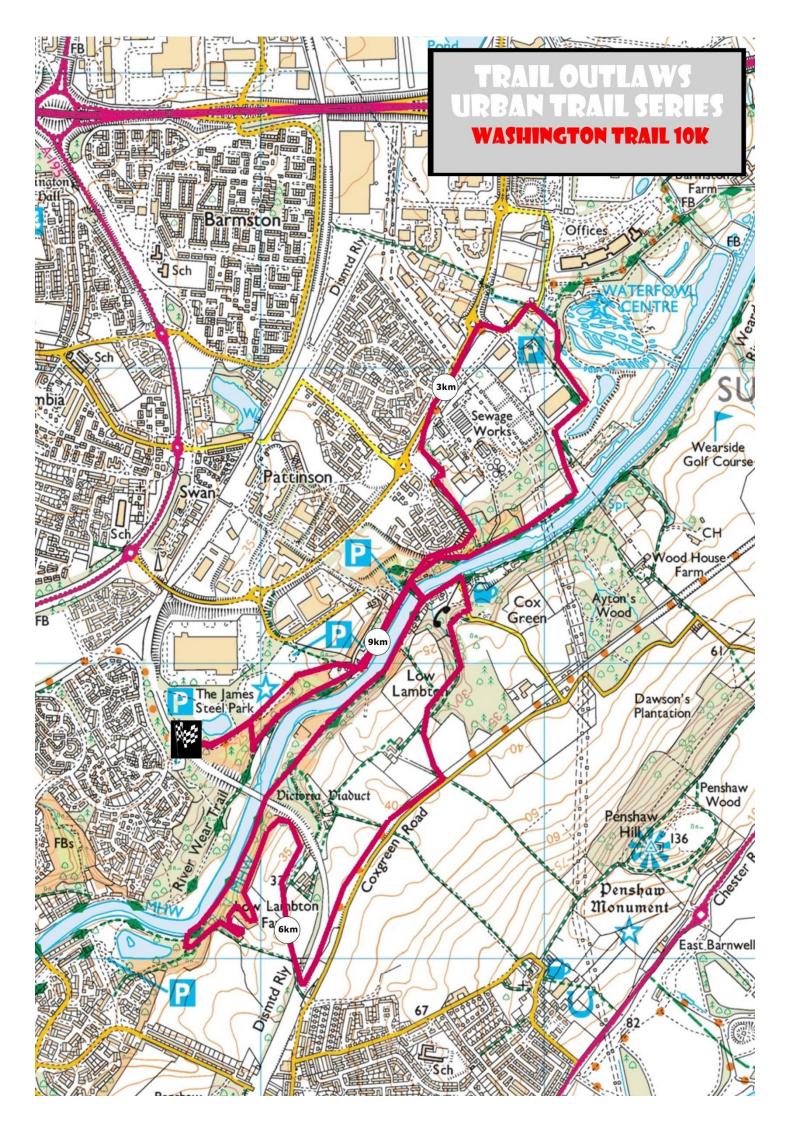

# WASHINGTON TRAIL 10K - 2022

In association with:-

| RACE INFORMATION                                                                                                                                                                    | RACE START                                                                                                                                                                                                                                                                        | RACE REGISTRATION                                                                                                                                                                               |
|-------------------------------------------------------------------------------------------------------------------------------------------------------------------------------------|-----------------------------------------------------------------------------------------------------------------------------------------------------------------------------------------------------------------------------------------------------------------------------------|-------------------------------------------------------------------------------------------------------------------------------------------------------------------------------------------------|
| Please read the pre-race information<br>carefully. If you have any questions about<br>the race, then please email<br>info@trailoutlaws.com. Or message us via<br>Facebook.          | Race Briefing 09:55 hrs<br>Race Start 10:00 hrs<br>Awards 11:15 hrs<br>Race Finish 12:00 hrs                                                                                                                                                                                      | Race registration will take place on Sunday<br>24 <sup>th</sup> April from 08:15 – 09:45 @ Biddick<br>Academy<br><b>Biddick Academy School</b><br><b>Biddick Lane</b>                           |
| We have a fabulous new race medal based<br>around the Washington logo and Trail<br>Outlaws themed water bottle.                                                                     | Please be aware the race start is a short<br>10 minute (max) walk from the race<br>registration area, so please give plenty of<br>time after registration to arrive for the<br>briefing and start, the way will be signed                                                         | Washington<br>Tyne and Wear<br>NE38 8A<br>Map                                                                                                                                                   |
| Most important of all, please bring with<br>you a smile and adventurous trail spirit.<br>After all we do this for fun :)                                                            | from registration on the day :<br>Shepherds Way Car Park<br>Shepherds Way<br>Washington                                                                                                                                                                                           | At registration you will be given your race<br>number. This number must be pinned to<br>the front of your top and visible<br>throughout the event.                                              |
| RACE PARKING                                                                                                                                                                        | NE38 8SG<br>Map                                                                                                                                                                                                                                                                   | T-SHIRTS                                                                                                                                                                                        |
| The main race race parking is at Biddick<br>Academy School.                                                                                                                         | RACE FINISH                                                                                                                                                                                                                                                                       | If you have entered the Urban<br>Trail Series using the Season Ticket option                                                                                                                    |
| After this is full we ask that you park in the surrounding areas responsibly i.e no blocking of drives, no parking illegally,                                                       | The race finishes at the same place as the race started above.                                                                                                                                                                                                                    | you can also pick up your T-shirt free at<br>registration.                                                                                                                                      |
| park with consideration of local residents.                                                                                                                                         | As per the start of the event, once you<br>have finished we will kindly ask that you                                                                                                                                                                                              | MEDICAL / FIRST AID                                                                                                                                                                             |
| The only exception to this is that you must<br>not park in the street/housing estate<br>directly opposite the entrance to Biddick                                                   | collect your medal and Trail Outlaws buff<br>and then please vacate the start / finish<br>area.                                                                                                                                                                                   | First Aid cover at the event is being provided by AED Medical.                                                                                                                                  |
| Academy.<br>This is due to previous complaints made                                                                                                                                 | TOILETS                                                                                                                                                                                                                                                                           | There will be First Aid responders and<br>Paramedic located at the event finish<br>area should anyone require first aid /                                                                       |
| by local residents to Biddick Academy, and<br>our future use of the venue for further<br>years relies on this understanding.                                                        | There will be no indoor toilet facilities at<br>the event in Biddick Academy as per<br>previous years. We have hired portaloo                                                                                                                                                     | medical assistance at the event.<br>Should you get into difficulty on the                                                                                                                       |
| Please also be aware that the race toilets are the race start/finish area.                                                                                                          | toilets that will be situated at the start / finish area.                                                                                                                                                                                                                         | course please alert another runner or<br>marshal who will be able to pass on any<br>information and alert us for help.                                                                          |
|                                                                                                                                                                                     | RACE ROUTE                                                                                                                                                                                                                                                                        |                                                                                                                                                                                                 |
| BEFORE THE RACE<br>Consider taking out personal insurance<br>against accident or injury whilst<br>participating in sporting activities UKA and<br>TRA membership include insurance. | Please make sure you are familiar with the<br>route, as shown here <u>Washington Trail</u><br><u>10k route</u> The route will be fully signed<br>with flags, signs and numerous marshals<br>on route, but as with any trail running<br>event navigating the route is the runner's | <b>CHECKPOINTS</b><br>There is 1 water/feed station that you will<br>pass through twice at miles 3 & 5 on the<br>route. There will be water, Active Root and<br>sweets so please help yourself. |
| Please wear appropriate footwear. Light trail shoes would be our recommendation.                                                                                                    | responsibility.<br>A map of route is attached below.                                                                                                                                                                                                                              | There will also be water, Active Root and sweets at the finish area.                                                                                                                            |
| RACE NUMBERS                                                                                                                                                                        |                                                                                                                                                                                                                                                                                   |                                                                                                                                                                                                 |
| Please note that race numbers will be<br>given out at race registration on the day of<br>the race.                                                                                  |                                                                                                                                                                                                                                                                                   |                                                                                                                                                                                                 |