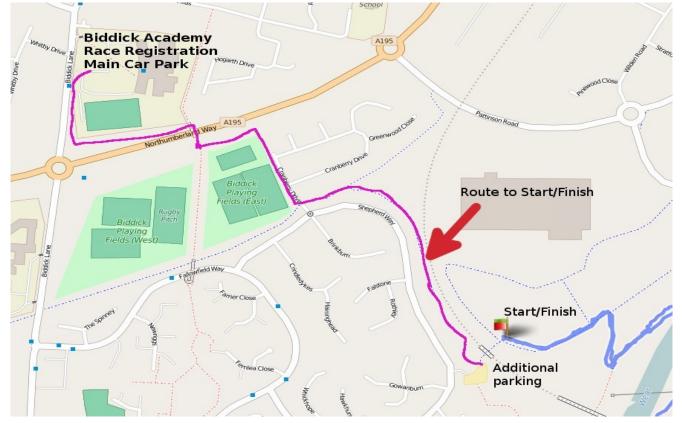

https://www.facebook.com/houseofhealingmassage/

ROUTE FROM BIDDICK ACADEMY TO START (will be signposted on the day)